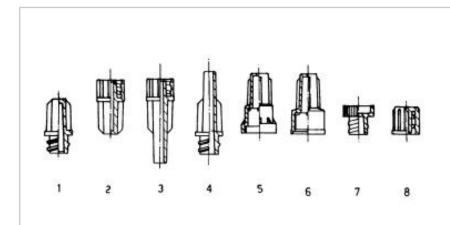

## ACCESSORIES FOR MEDICAL COMPONENTS LUER CONNECTORS

| rif | Description                                      | Code        | Material | Color   | Pack Detail |
|-----|--------------------------------------------------|-------------|----------|---------|-------------|
| 1A  | Female luer cap -<br>male thread                 | 940A11394AA | PC       | Natural | 20000       |
| 1B  | Female luer cap -<br>male thread                 | 940A11394AA | ABS      | White   | 20000       |
| 1C  | Female luer cap -<br>male thread                 | 940A11394AA | MABS     | White   | 20000       |
| 2A  | Male luer cap -<br>female thread                 | 941A13274AA | PC       | Natural | 16000       |
| 2B  | Male luer cap - female<br>thread                 | 941A13274AA | ABS      | White   | 16000       |
| 2C  | Male luer cap -<br>female thread                 | 941A13274AA | MABS     | Natural | 16000       |
| 3A  | Male luer connector female thread                | 942A13273AA | PC       | Natural | 14000       |
| 3B  | Male luer connector female thread                | 942A13273AA | ABS      | White   | 14000       |
| 3C  | Male luer connector female thread                | 942A13273AA | MABS     | Natural | 14000       |
| 4A  | Female luer connector male thread                | 943A11395AA | PC       | Natural | 14000       |
| 4B  | Female luer connector male thread                | 943A11395AA | ABS      | White   | 14000       |
| 4c  | Female luer connector male thread                | 943A11395AA | MABS     | Natural | 14000       |
| 5A  | Cap for female<br>tapered luer<br>connector male | 944B14720AA | LDPE     | Natural | 10000       |

| rif | Description                                             | Code        | Material | Color   | Pack Detail |
|-----|---------------------------------------------------------|-------------|----------|---------|-------------|
|     | thread                                                  |             |          |         |             |
| 6A  | Cap for male tapered<br>luer connector female<br>thread | 944A14710AA | LDPE     | Natural | 10000       |
| 7A  | Female luer cap -<br>male thread -<br>ethylene oxyd     | 945B16910AA | HDPE     | Natural | 30000       |
| 8A  | Male luer cap - female<br>thread - ethylene<br>oxyde    | 945A16900AA | HDPE     | Natural | 20000       |